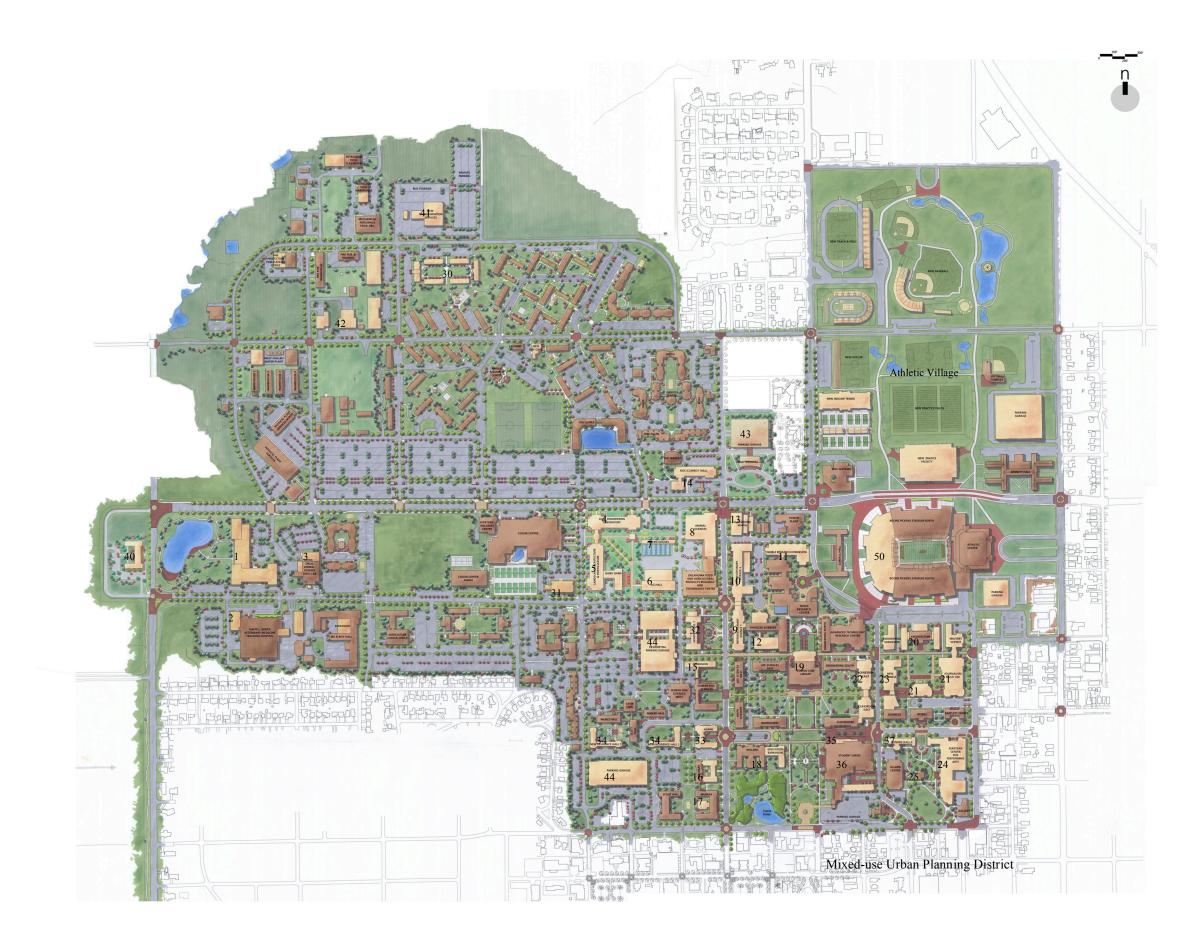

## **ACADEMIC**:

- 1 Center for Veterinary Health Sciences Research Building. 2 BVMTH Academic Center. 3 OADDL. 4 CASNR Ag Hall I. 5 CASNR Ag Hall II. 6 Biosystems & Agricultural Engineering. 7 Teaching Greenhouses. 8 Animal Science/4H. 9 Science & Technology Research I. 10 Science & Technology Research II. 11 Science & Technology Research III. 12 Science & Technology Research IV. 13 OSU-NOC Classroom Building. 14 Northern Oklahoma College. 15 College of Human Environmental Sciences. 16 North Murray. 17 Murray Hall. 18 Willard Hall. 19 Edmon Low Library. 20 Donald W. Reynolds School of Architecture.
- 21 East Quadrangle Academic Buildings.
- 22 Hester Street Academic and Classroom Building.
- 23 William S. Spears School of Business.
- 24 Seretean Center for the Performing Arts.
- 25 Old Central Honors College.

# **STUDENT LIFE:**

- 30 North Residence Halls (Brumley North).
- **31** Student Health Services.
- 32 West Commons.
- 33 Student Academic Center.
- 34 Southwest Residence Halls.
- **35** East Commons.
- **36** Student Union and Atherton Hotel.
- 37 Honors Residence Hall.

### **INFRASTRUCTURE:**

- 40 Administrative Services, Communications & Security.
- 41 Transportation Services.
- 42 Central Dining Services.
- 43 Multi-Modal Transportation Facility.
- 44 Parking Structure.

#### **ATHLETICS:**

50 Boone Pickens Stadium West End Zone.

#### Bold type indicates Five-Year IDP projects.